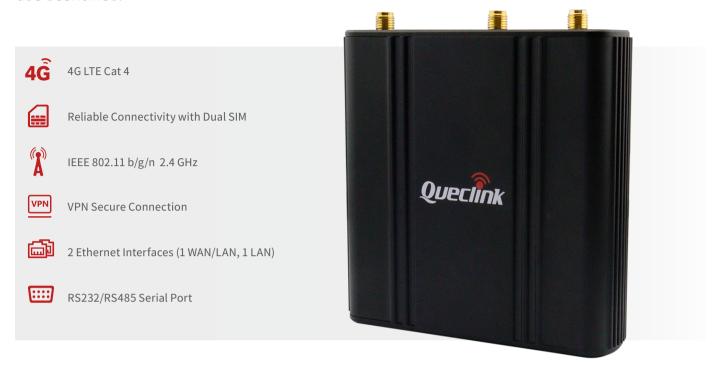

# **WR100LEU**

Compact and secure dual-SIM LTE & WiFi router with RS232 or RS485 for various industrial use scenarios.

WR100LEU is Queclink's first industrial router. With high-speed cellular connectivity up to 150Mbps (LTE CAT4) and an industrial serial port interface, WR100LEU provides a platform for data-intensive IoT applications such as industrial automation, smart city, transportation and retail. With Queclink's unique technology, the product can be installed in vehicles and used alongside our existing range of tracking products to offer a reliable connectivity environment.

### WR100LEU

| Region | Network/Operating Band                                                                                  | WiFi                       | Ethernet                         |
|--------|---------------------------------------------------------------------------------------------------------|----------------------------|----------------------------------|
| EMEA   | LTE Cat 4:<br>LTE FDD: B1/B3/B5/B7/B8/B28<br>LTE TDD: B38/B40/B41<br>WCDMA: B1/B5/B8<br>GSM/EDGE: B3/B8 | IEEE 802.11 b/g/n, 2.4 GHz | 1 x FE (LAN/WAN)<br>1 x FE (LAN) |