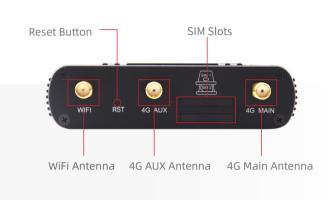

### **Rear View**

# Mobile Signal Strength LED LAN2 Ethernet Port CEL LED -Power LED-WAN/LAN1 Ethernet Port Power Socket RS232/RS485 Serial Port WiFi LED